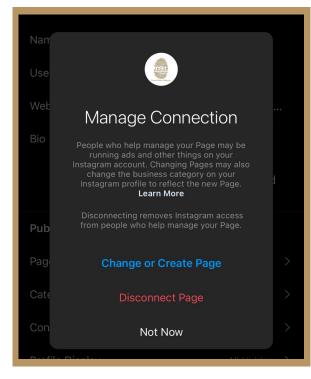

#### Step 3: Connect To A Facebook Page

Before you begin, convert your account to an Instagram business account and be an admin of the Page you'd like to connect to.

- 1. Go to your profile.
- 2. Select Edit Profile.
- 3, Under Public Business Information, Select Page.

4. Choose a Page from your Pages that you'd like to connect to or select Create a New Facebook Page.