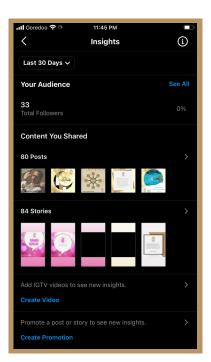

#### How do I see insights for a video I uploaded to IGTV on Instagram?

Once you upload a video to IGTV, you can see insights such as likes, comments, view count, the average percent of video watched, and an audience retention graph.

#### To see insights for a video you upload to IGTV:

1. Tap to open the video.

3. Tap View Insights.

Note: Only you can see the average percent watched by viewers and the audience retention line graph. However, likes, comments and view count are visible to people who watch your video, just like they are in Feed.

# How to View Insights on Instagram

- 1. Click the Insights icon.
- 2. View your impressions and reach.
- 3. See website clicks.
- 4. Track profile visits and followers.
- 5. Click view insights below a post for specifics.
- 6. View your post's likes, comments, and saves.
- 7. Learn which actions were taken on your post.
- 8. Use Discovery to see where you post showed up
- in feeds.
- 9. View Instagram Story insights.