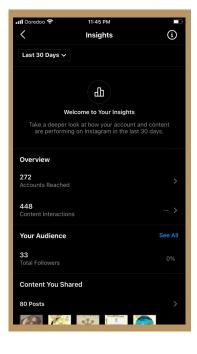

# How to View Insights on Instagram

- 1. Click the Insights icon.
- 2. View your impressions and reach.
- 3. See website clicks.
- 4. Track profile visits and followers.
- 5. Click view insights below a post for specifics.
- 6. View your post's likes, comments, and saves.
- 7. Learn which actions were taken on your post.
- 8. Use Discovery to see where you post showed up
- in feeds.
- 9. View Instagram Story insights.